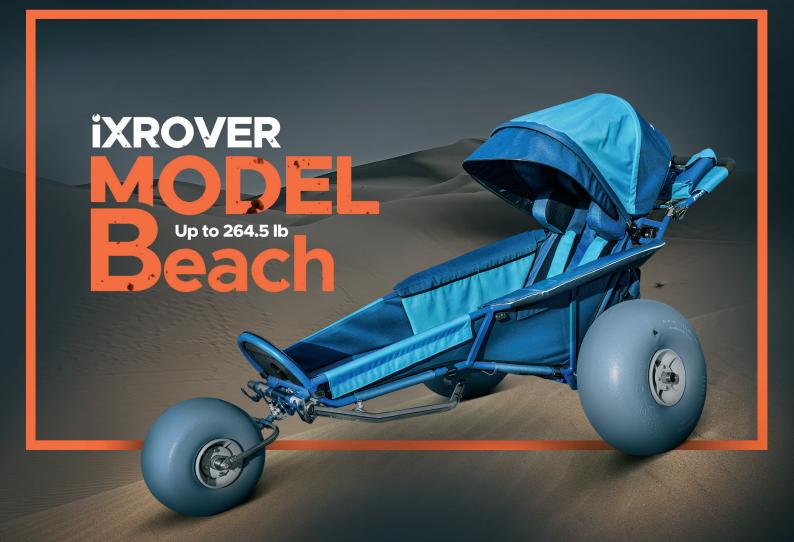

# ixrover MODEL Beach

# Versatile stroller made from an ultra light alloy for use in extreme terrains.

For children and adults with limited mobility. Versatile, ergonomic and comfortable.

The anatomic shape and adjustability along with flexible padding provides a comfy seat for riders with varying needs.

#### **Features**

- Special reinforced aluminium construction
- Head, side and central supports
- Adjustable handlebar and seat
- Extremely light weight
- Comfortable and ergonomic seating positions
- A breeze to handle on the beach