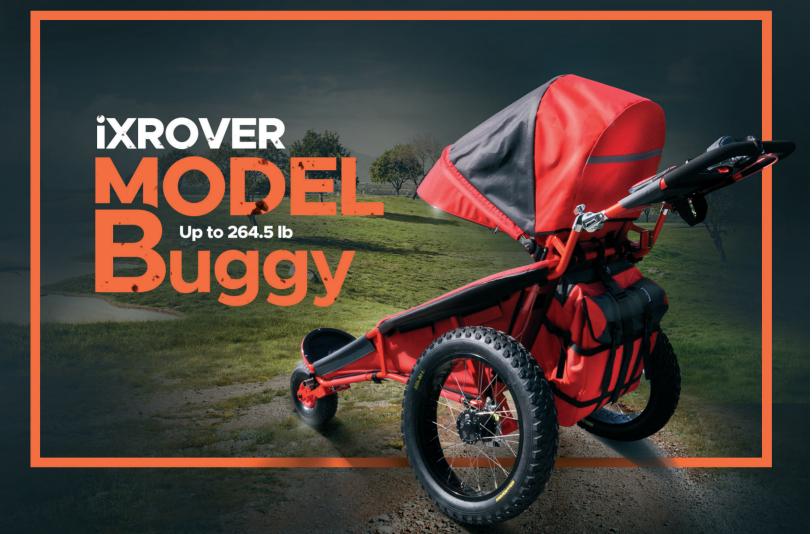

## MODEL Buggy (M & L)

## Versatile stroller made from an ultra light alloy for use in extreme terrains.

For children and adults with limited mobility. Variable, ergonomic and comfortable.

The anatomic shape and adjustability along with flexible padding provides a comfy seat for riders with varying needs.

The seat adjusts from fully upright to lying flat. The stroller is also equipped with removable padding, attachable carry bags, drum brakes with parking lock, changeable wheels for year-round use in all weather and terrain and an adjustable handle to make pushing a breeze.

### Features

- Special reinforced aluminium construction
- Head, side and central supports
- Adjustable handlebar and seat
- Extremely light weight
- Drum brakes with parking lock
- Comfortable and ergonomic seating position
- The best driving qualities in its class on all terrains