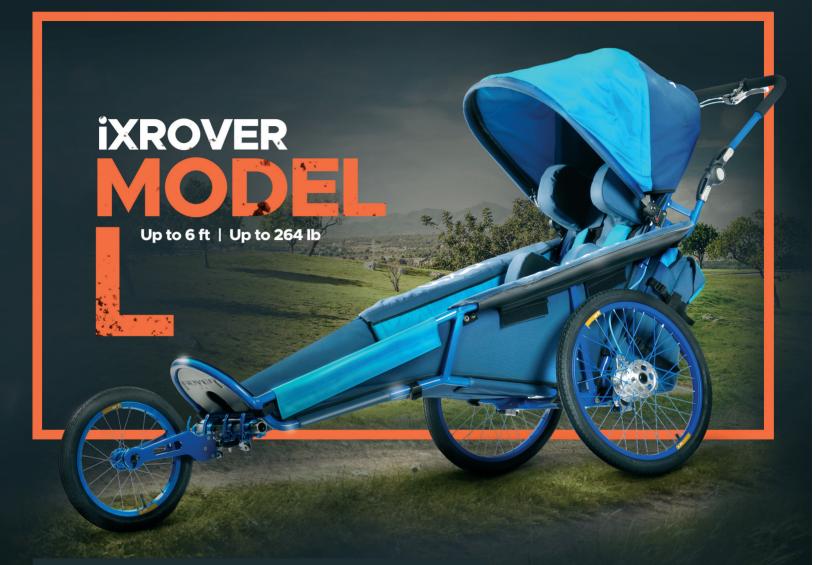

# Variable, ergonomic and comfortable versatile stroller made from an ultra light alloy.

Its anatomical shape and conceptual solution ensures for the best possible ergonomic seating position.

Pleasant padding satisfies even the most demanding clients with different needs. You can easily adjust the angle of the seat - seating to lying position. The stroller is equipped with anatomic fixation inserts with variable wedge modules, drum brakes with parking lock and many other features for all year-round use in diverse conditions and terrains. Live your life actively

# Features

- Secure frame and durable construction
- Head, side and central supports
- Adjustable handlebar and seat
- Extremely low weight
- Comfortable and ergonomic seating position
- Total width of stroller 30 inches
- Easy operation no strength necessary
- The best driving qualities in its class on all terrains

# **Technical specifications**

| Weight (basic equipment) | 32.8 lb    |
|--------------------------|------------|
| Carrying capacity        | 264 lb     |
| Adjustable seat          | yes        |
| Lenght                   | 5 ft 4 in  |
| Width                    | 2 ft 2 in  |
| Height                   | 2 ft 11 in |
| Total height             | 3 ft 11 in |
| Total width              | 2 ft 6 in  |
| Body height              | 6 ft       |