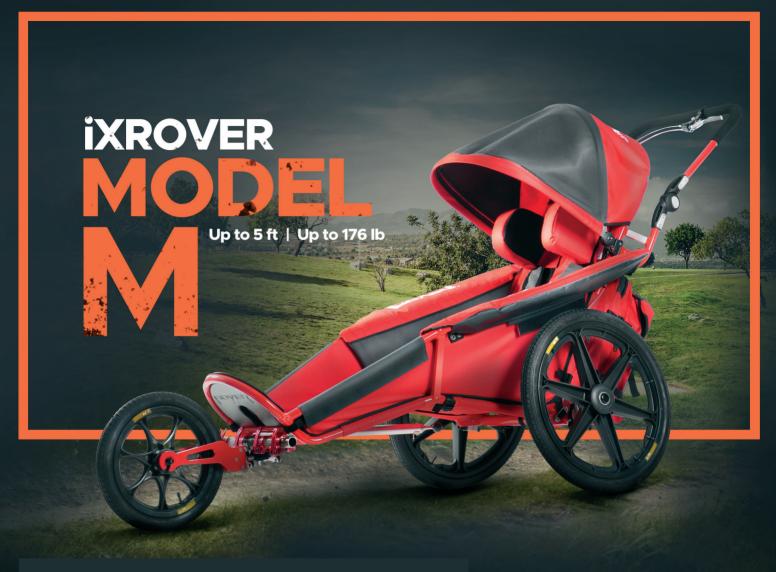

Variable, ergonomic and comfortable versatile stroller made from an ultra light alloy.

Its anatomical shape and conceptual solution ensures for the best possible ergonomic seating position.

Pleasant padding satisfies even the most demanding clients with different needs. You can easily adjust the angle of the seat - seating to lying position. The stroller is equipped with anatomic fixation inserts with variable wedge modules, drum brakes with parking lock and many other features for all year-round use in diverse conditions and terrains.

## **Technical specifications**

| Weight (basic equipment) | 28.4 lb   |
|--------------------------|-----------|
| Carrying capacity        | 176 lb    |
| Adjustable seat          | yes       |
| Lenght                   | 4 ft 6 in |
| Width                    | 2 ft 2 in |
| Height                   | 2 ft 7 in |
| Total height             | 3 ft 9 in |
| Total width              | 2 ft 6 in |
| Body height              | 5 ft      |