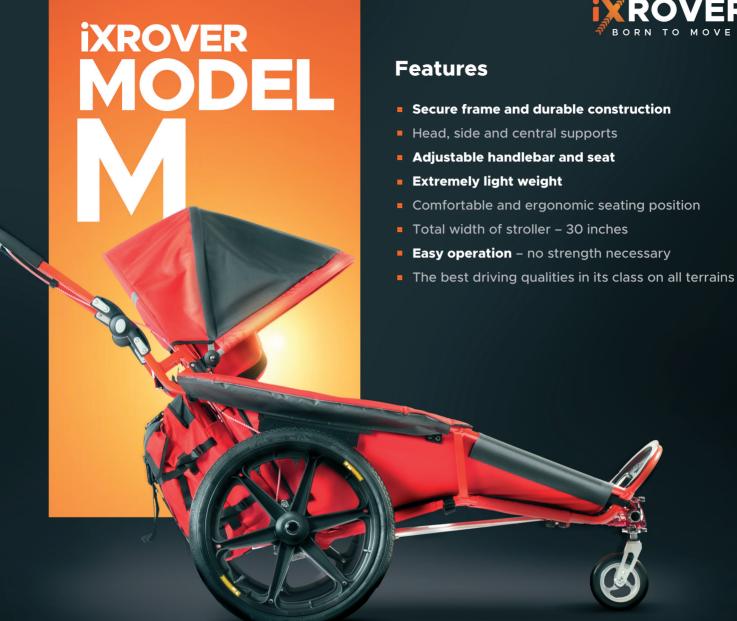

Variable, ergonomic and comfortable versatile stroller made from an ultra light alloy.

Its anatomical shape and conceptual solution ensures for the best possible ergonomic seating position.

Pleasant padding satisfies even the most demanding clients with different needs. You can easily adjust the angle of the seat - seating to lying position. The stroller is equipped with anatomic fixation inserts with variable wedge modules, drum brakes with parking lock and many other features for all year-round use in diverse conditions and terrains.

## **Optional accessories**

Adjustable safety harness, additional bags to supporting also medical components protection elements, winter sets, transport bags, spoke guards, new bike attachment system.