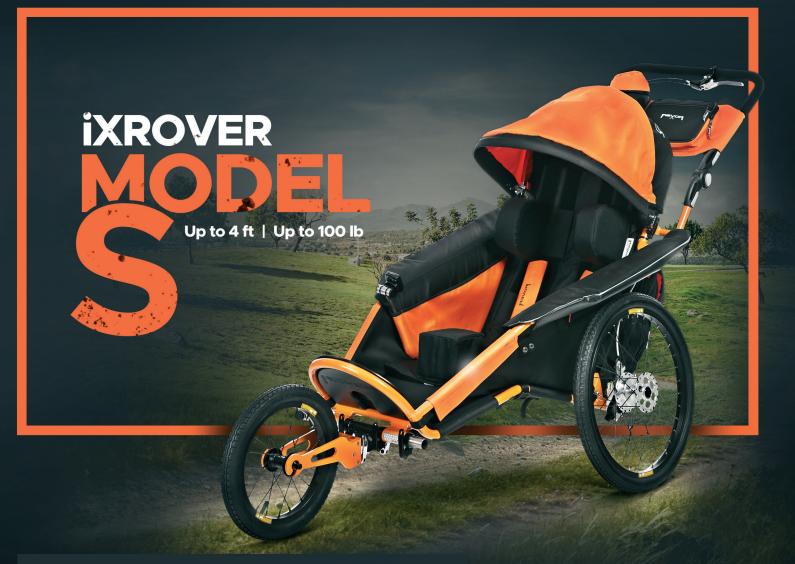

**MODEL S** 

## Variable, ergonomic and comfortable versatile stroller made from an ultra light alloy.

Its anatomical shape and conceptual solution ensures for the best possible ergonomic seating position.

Pleasant padding satisfies even the most demanding clients with different needs. You can easily adjust the angle of the seat - seating to lying position. The stroller is equipped with anatomic fixation inserts with variable wedge modules, drum brakes with parking lock and many other features for all year-round use in diverse conditions and terrains.

### Features

- Secure frame and durable construction
- Head, side and central supports
- Adjustable handlebar and seat
- Extremely light weight
- Comfortable and ergonomic seating position
- Total width of stroller 30 inches
- Easy operation no strength necessary
- The best driving qualities in its class on all terrains