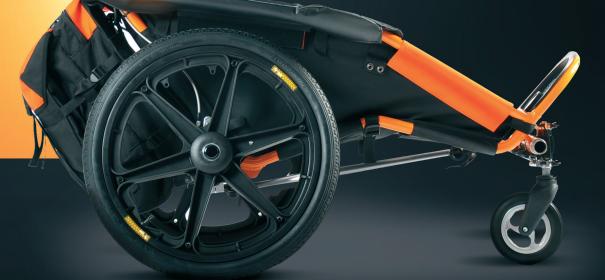

### Features

- Secure frame and durable construction
- Head, side and central supports
- Adjustable handlebar and seat
- Extremely light weight
- Comfortable and ergonomic seating position
- Total width of stroller 30 inches
- Easy operation no strength necessary
- The best driving qualities in its class on all terrains

## **Optional accessories**

**iXROVER** 

Adjustable safety harness, additional bags to supporting also medical components protection elements, winter sets, transport bags, spoke guards, new bike attachment system.