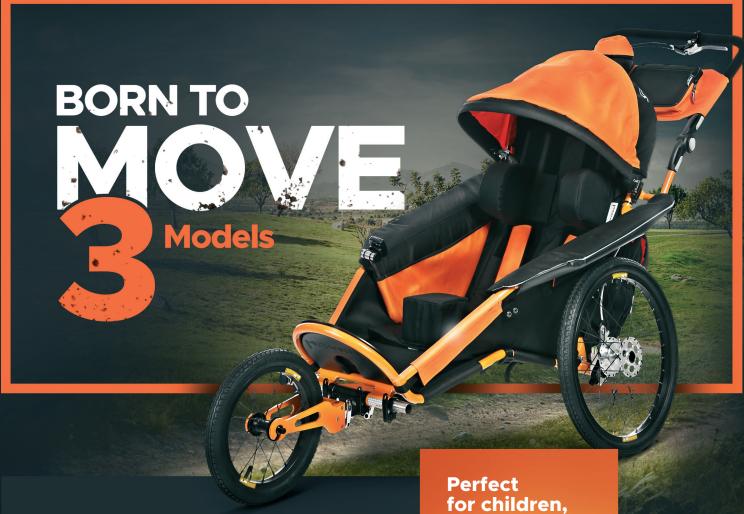

Variable, ergonomic and comfortable mechanical stroller made from an ultra light alloy.

An anatomic shape and adjustability along with flexible padding provides a comfy seat for riders with varying needs.

senior citizens and the disabled of all ages

#### Versatility

Amazing for activities: You can go to the city, for a hike, sledging, jogging or cycling with transported person.