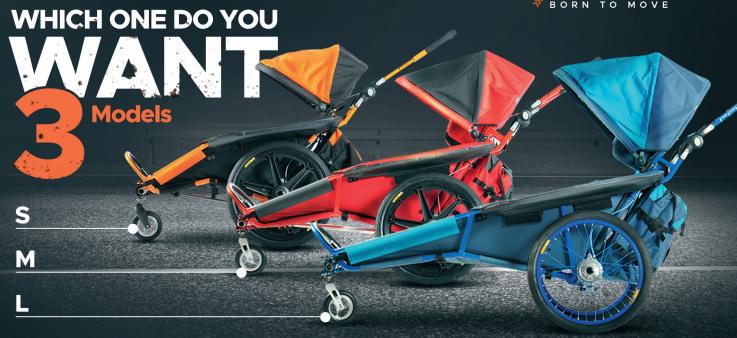

#### Safety

Maximum level of safety: The welded tubular frame and protective aluminum arches protects transported person even

| Technical specifications | Model S    | Model M   | Model L    |
|--------------------------|------------|-----------|------------|
| Weight (basic equipment) | 21.8 lb    | 28.4 lb   | 32.8 lb    |
| Carrying capacity        | 100 lb     | 176 lb    | 264 lb     |
| Adjustable seat          | yes        | yes       | yes        |
| Lenght                   | 3 ft 10 in | 4 ft 6 in | 5 ft 4 in  |
| Width                    | 2 ft 2 in  | 2 ft 2 in | 2 ft 2 in  |
| Height                   | 2 ft 5 in  | 2 ft 7 in | 2 ft 11 in |
| Total height             | 3 ft 6 in  | 3 ft 9 in | 3 ft 11 in |
| Total width              | 2 ft 6 in  | 2 ft 6 in | 2 ft 6 in  |
| Body height              | 4 ft       | 5 ft      | 6 ft       |