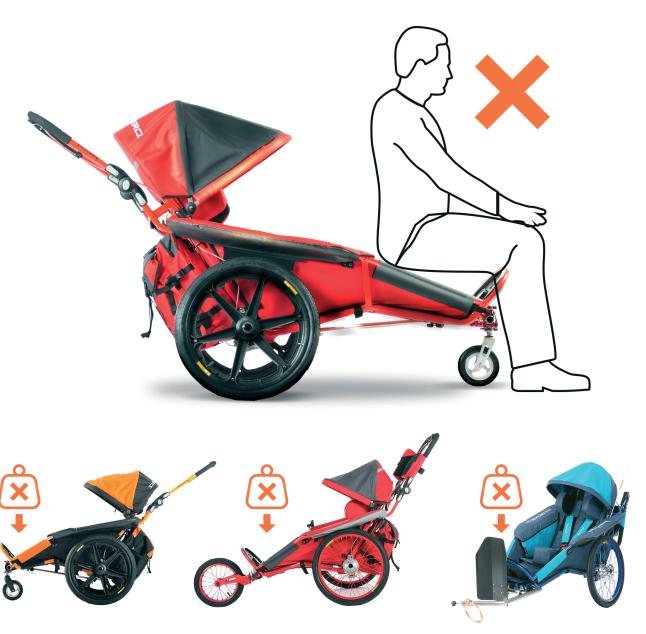

## WARNING

It's strictly prohibited/forbidden by the exclusive importer SPORTS MOBILITY SYSTEM FLORIDA, LLC, 330 S. Pineapple Avenue, Suite 110, Sarasota, Florida 34236, **to step on, sit on or to put any heavy objects or things on the front top end of all buggies ixRover.** This means in any type/version of adjustment of iXROVER for driving and servicing. iXROVER buggy in any size is strictly intended for the carriage of only one person up to height and weight declared to each size and size of the iXROVER. More to see in Technical specifications in User's Manual. Damages caused by overloading the buggy in these parts cannot be admitted as a complaint.